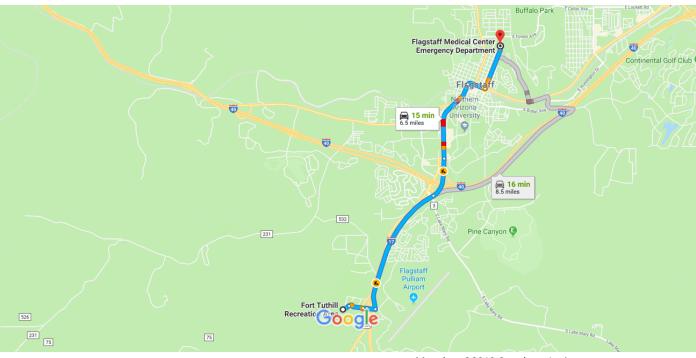

# Orienteering Event Safety Plan Fort Tuthill, Flagstaff, Arizona

Attachment 1 Map to Local Emergency Hospital

# Google Maps

Fort Tuthill Recreation Area to Flagstaff Medical Center Emergency Department Drive 6.5 miles, 15 min

Map data ©2018 Google 1 mi

#### Fort Tuthill Recreation Area

Flagstaff, AZ 86001